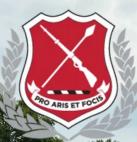

### PAPE'S ASTRO SIGNAGE

## Advertise here!

1 m x 2.4 m

### Cost per annum per sign:

| Standard Position                                                       | R 6 500 |
|-------------------------------------------------------------------------|---------|
| 3 or more Standard Position<br>Signs - per sign                         | R 5 000 |
| Premium Position (Fence on<br>Goldstone's side with camera<br>coverage) | R 7 500 |

FREQUENCY:

### REACH:

One full calendar year.

Actual and virtual audience (record/live stream)

\*Artwork to be approved by Maritzburg College Marketing



## GOLDSTONE'S WEDGES

### ost per annum per wedge:

| Standard Position                              | R 6 500 |
|------------------------------------------------|---------|
| 3 or more Standard Position wedges - per wedge | R 5 000 |
| Premium Position (between 10m lines)           | R 7 500 |



# FREQUENCY: One full calendar year. Home games and festivals.

#### REACH:

Actual and virtual audience (record/live stream)

\*Artwork to be approved by Maritzburg College Marketing



**EST. 1863** 

### www.maritzburgcollege.co.za

**TEL:** 033 342 9376

Email: marketing@mcollege.co.za/smithk@mcollege.co.za/baptistaj@mcollege.co.za